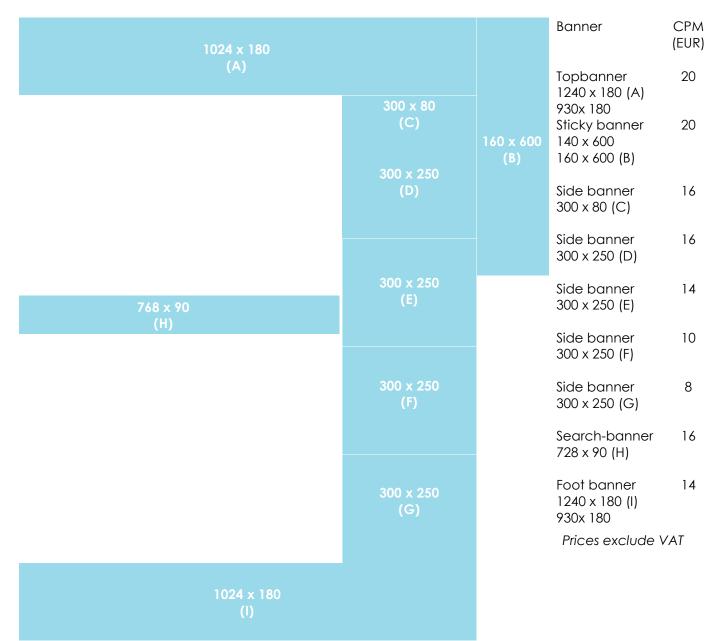

## Banner Placement

#### **Rate Card**

#### Offer:

For campaigns of 12+ months we offer a 30% discount off all prices above.

| Banner        | Format                              | Туре          | Size      | Loop  | Animation   |
|---------------|-------------------------------------|---------------|-----------|-------|-------------|
| Top banner    | 970 x 90<br>930 x 180               | gif, jpg, png | Max 45 KB | Max 3 | Max 15 sec. |
| Foot banner   | 1024 x 180<br>970 x 90<br>930 x 180 | gif, jpg, png | Max 45 KB | Max 3 | Max 15 sec. |
| Search banner | 1024 x 180<br>768 x 90              | gif, jpg, png | Max 30 KB | None  | Not allowed |
| Side banner   | 300 x 250                           | gif, jpg, png | Max 45 KB | Max 3 | Max 15 sec. |
| Side banner   | 300 x 80                            | gif, jpg, png | Max 30 KB | Max 3 | Max 15 sec. |
| Sticky banner | 140 x 600<br>160 x 600              | gif, jpg, png | Max 45 KB | Max 3 | Max 15 sec. |